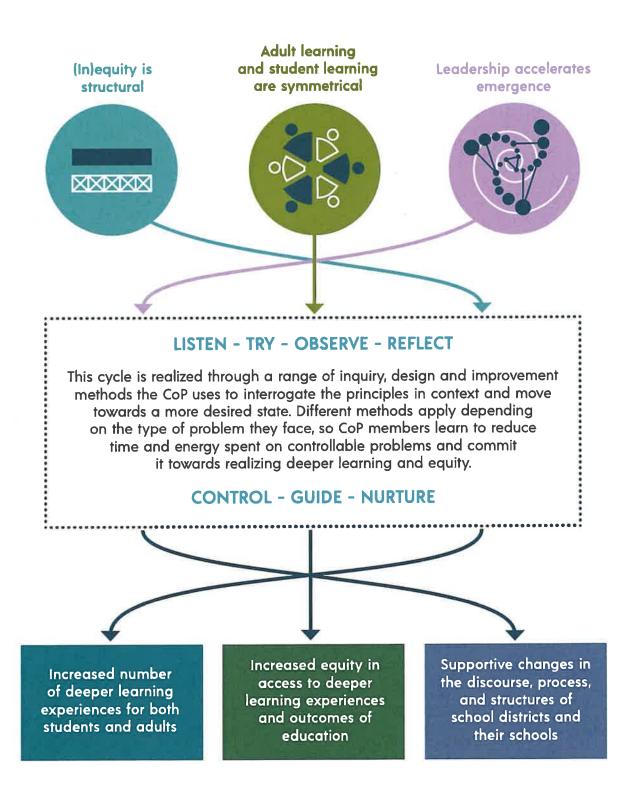

# SCHOOL DISTRICT NO. 92 (NIS<u>G</u>A'A)

|          | MEE <sup>-</sup>     | TING AGENDA ITEM #7.1 |              |
|----------|----------------------|-----------------------|--------------|
| Action:  | x                    | Information:          |              |
| Meeting: | Regular              | Meeting Date:         | May 17, 2022 |
| Topic:   | Growing Leaders 8    | Building Capacity     |              |
|          | Our Theory of Change |                       |              |
| For i    | nformation only.     |                       |              |
|          |                      |                       |              |
|          |                      |                       |              |
|          |                      |                       |              |

# THE THREE GOALS OF THE DEEPER LEARNING DOZEN

1.

An overall increase in the number of deeper learning experiences for both students and adults; 2.

Increased equity of access to deeper learning experiences and outcomes of education; 3.

Supportive changes in the processes, structures, and cultures of the school district and their schools.

These operate in mutually reinforcing ways: each will further the other, and each is only possible with the others. We have seen what deeper learning looks like in classrooms and sometimes schools; the core motivating question for the project is how to build policies, systems, roles, and a learning culture to create this kind of learning equitably district-wide.

# Our Theory of Change DEEPER LEARNING THEORY OF CHANGE